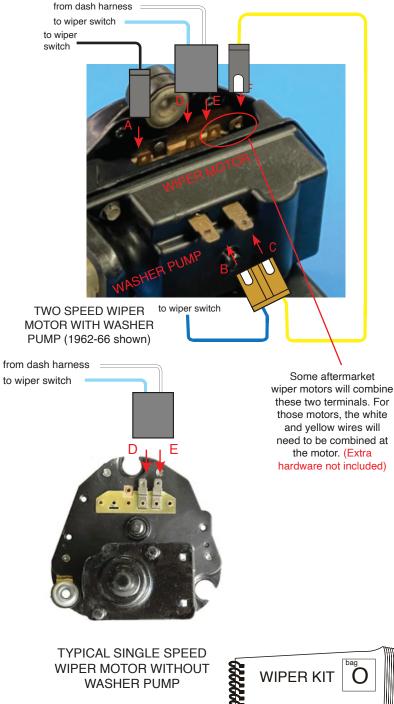

Use the drawings below to install the proper connectors for your STOCK OEM WIPER SYSTEM. Follow the installation procedures on the following page to connect to the motor and switch, using the supplied connectors.

<u>1963-66</u>

 Wire Functions:

 Dark Blue
 - Washer Pump Ground. Used only when a washer pump is present.

 Yellow
 - 12 volt power jumper from wiper motor to washer pump. Used only when a washer pump is present.

 Black
 - Wiper motor low speed ground. Used only with a 2-speed wiper motor.

 Light Blue
 - Wiper Motor high speed ground. Used with two speed and single speed motors.

 White
 - Keyed 12 volt power from fuse box. Used with two speed and single speed motors.