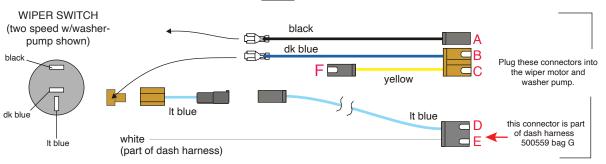

<u>1963-66</u>

 Wire Functions:

 Dark Blue
 - Washer Pump Ground. Used only when a washer pump is present.

 Yellow
 - 12 volt power jumper from wiper motor to washer pump. Used only when a washer pump is present.

 Black
 - Wiper motor low speed ground. Used only with a 2-speed wiper motor.

 Light Blue
 - Wiper Motor high speed ground. Used with two speed and single speed motors.

 White
 - Keyed 12 volt power from fuse box. Used with two speed and single speed motors.