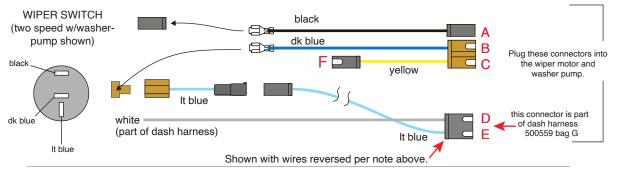

## <u>1960-61</u>

If you own a 1960-61 truck, the wiper connector on the dash harness (500559 bag G) needs modification. <u>The existing light blue wire and white wire need to be reversed</u>. Remove the existing wires and index as shown in the detail below.