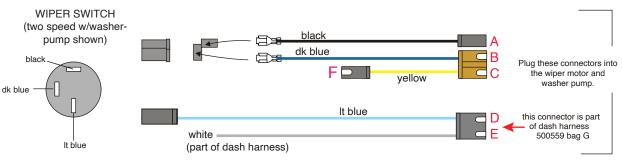

<u>1963-66</u>

 Wire Functions:

 Dark Blue
 - Washer Pump Ground. Used only when a washer pump is present.

 Yellow
 - 12 volt power jumper from wiper motor to washer pump. Used only when a washer pump is present.

 Black
 - Wiper motor low speed ground. Used only with a 2-speed wiper motor.

 Light Blue
 - Wiper Motor high speed ground. Used with two speed and single speed motors.

 White
 - Keyed 12 volt power from fuse box. Used with two speed and single speed motors.